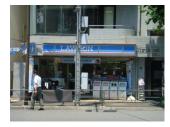

## Exit 2 Exit 3b

You will see LAWSON & au across the road. You will see Subway & McDonald's across the road.

When you get out of the station, turn LEFT.

When you get out of the station, turn RIGHT.

Walk to the traffic lights, beside this shrine.