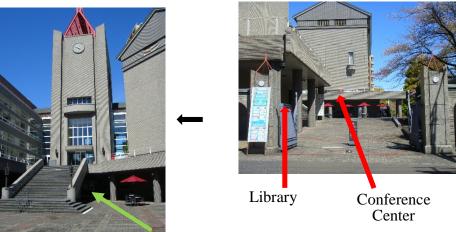

## Route from Waseda [早稲田] Station (Metro Tozai Line [東西線]) to Waseda International Conference Centre

Waseda University access pages:

(English) <a href="https://www.waseda.jp/top/en/access/waseda-campus">https://www.waseda.jp/top/en/access/waseda-campus</a>

(Japanese) <a href="https://www.waseda.jp/top/access/waseda-campus">https://www.waseda.jp/top/access/waseda-campus</a>

Exit Waseda Station from Exit 2 or 3b (Exits 2 & 3b are diagonally opposite each other on main road).