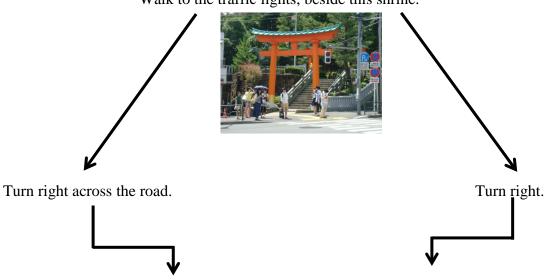

## Exit 2 Exit 3b

You will see LAWSON & au across the road. You will see Subway & McDonald's across the road.

When you get out of the station, turn LEFT.

When you get out of the station, turn RIGHT.

Walk to the traffic lights, beside this shrine.