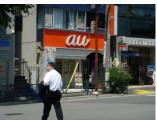

## Exit 2 Exit 3b

You will see LAWSON & au across the road. You will see Subway & McDonald's across the road.

When you get out of the station, turn LEFT.

When you get out of the station, turn RIGHT.

Walk to the traffic lights, beside this shrine.