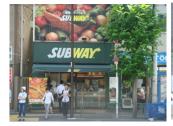

## Exit 2 Exit 3b

You will see LAWSON & au across the road. You will see Subway & McDonald's across the road.

When you get out of the station, turn LEFT.

When you get out of the station, turn RIGHT.

Walk to the traffic lights, beside this shrine.