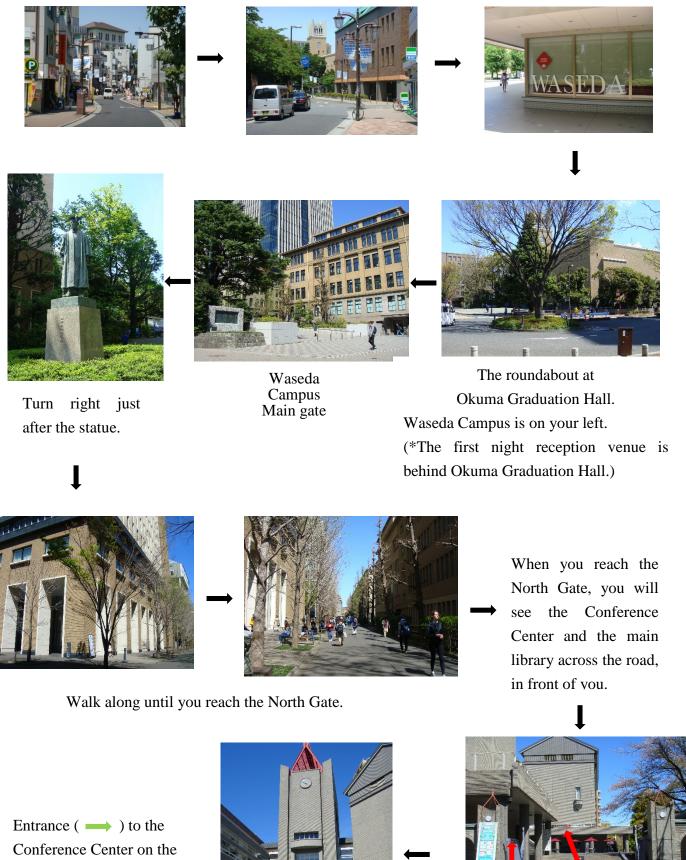

Then walk down side street between the temple and Family Mart.

ground floor of the building.