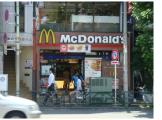

## Exit 2 Exit 3b

You will see LAWSON & au across the road. You will see Subway & McDonald's across the road.

When you get out of the station, turn LEFT.

When you get out of the station, turn RIGHT.

Walk to the traffic lights, beside this shrine.