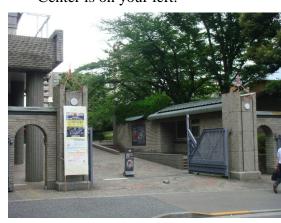

Turn right on to diagonal side street and walk down street for about 3-4 minutes.

Conference Center

View as walk down street.

The entrance to the Conference Center is on your left.