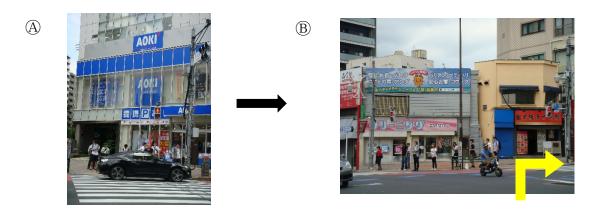

2 Walk north to the main junction (the 2<sup>nd</sup> traffic lights). There is a clothing store called "AOKI" (A at the traffic lights corner. Cross to the north side of the traffic lights junction and turn right (in front of (B)).