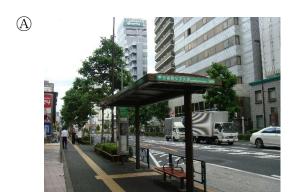

There are buses approximately every 13-15 minutes on weekdays and 20 minutes on weekends.

The journey takes about 5 minutes.

- ③ When you get off the bus at "Nishi-Waseda" bus stop, walk to the traffic lights in the direction that the bus is going.
- 4 For further directions see  $\bigstar$  on the next page: