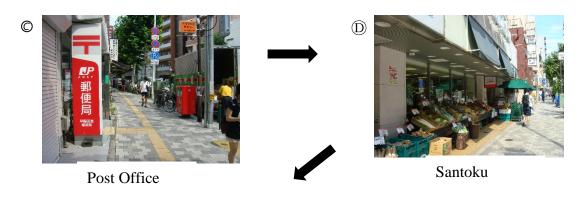

③ Walk along the street for about 5-6 minutes, pass the post office © and supermarket "Santoku" . There is a traffic lights junction 2-3 minutes beyond "Santoku".

\*

4 Cross the road at the traffic lights E. Turn left and walk past "FUJITA DENKI" F.