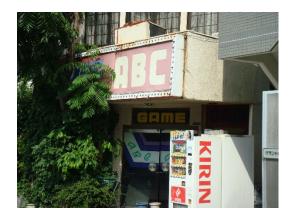

③ Walk along the street for about 5-6 minutes, pass the post office © and supermarket "Santoku" . There is a traffic lights junction 2-3 minutes beyond "Santoku".

\*

4 Cross the road at the traffic lights E. Turn left and walk past "FUJITA DENKI" F.