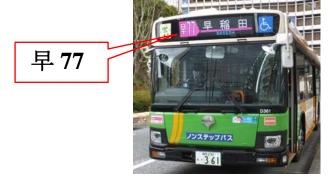

## 1. By bus (Bus No. 早 77) from "Gakushuin-Joshi-Daigaku" bus stop to Conference Center

② Take "早 77" bus to "Nishi-Waseda" (the 2<sup>nd</sup> stop).

Pay 210 yen (by cash) or use Suica or Pasmo IC card when you get on the bus (206 yen).