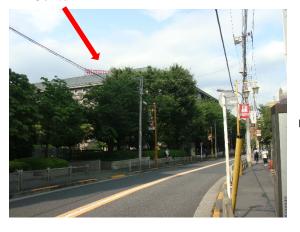

Turn right on to diagonal side street and walk down street for about 3-4 minutes.

Conference Center

View as walk down street.

The entrance to the Conference Center is on your left.