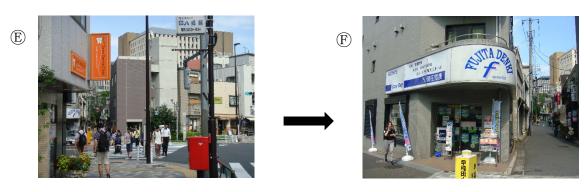

③ Walk along the street for about 5-6 minutes, pass the post office © and supermarket "Santoku" . There is a traffic lights junction 2-3 minutes beyond "Santoku".

\*

4 Cross the road at the traffic lights E. Turn left and walk past "FUJITA DENKI" F.