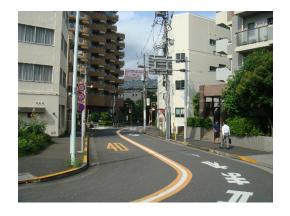

Turn right on to diagonal side street and walk down street for about 3-4 minutes.

Conference Center

View as walk down street.

The entrance to the Conference Center is on your left.