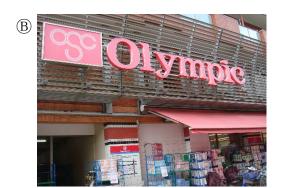

2 Walk north to the main junction (the 2<sup>nd</sup> traffic lights). There is a clothing store called "AOKI" (A at the traffic lights corner. Cross to the north side of the traffic lights junction and turn right (in front of (B)).