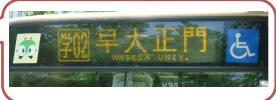

You will see "BIG BOX" on your right.

Go to the bus stop immediately in front of station exit. Take Bus No. 02

学 02 早大正門 Waseda Univ

The bus is every 3-5 minutes.

Pay 180 yen (by cash) or use Suica or Pasmo IC card when you get **on** the bus (175 yen).

(The journey takes less than 10 minutes.)

Get off at either ① Nishi-Waseda bus stop (the 2nd stop) or

② Sodai Seimon-mae bus stop (the last stop) = Beside Okuma Graduation Hall, and in front of the University main gate