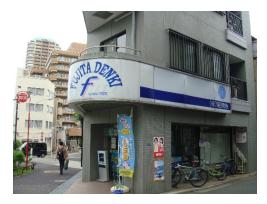

## ① Directions from "Nishi-Waseda" bus stop (the 2nd stop)

When you get off the bus and walk 40 m back the way the bus came to the junction you just passed.

Turn right (Don't cross the road), then you will see a shop called "f-Fujita Denki".

Turn right on to diagonal side street and

After "f-Fujita Denki", you will see another shop called "GAME ABC".

View walk as down street.

The entrance to the Conference Center is on your left.