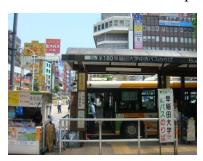

You will see "BIG BOX" on your right.

Go to the bus stop immediately in front of station exit. Take Bus No. 02

学 02 早大正門 Waseda Univ

The bus is every 3-5 minutes.

Pay 180 yen (by cash) or use Suica or Pasmo IC card when you get **on** the bus (175 yen).