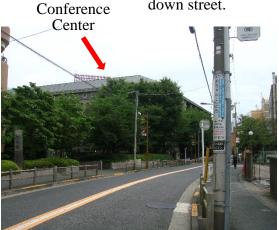

## ① Directions from "Nishi-Waseda" bus stop (the 2nd stop)

When you get off the bus and walk 40 m back the way the bus came to the junction you just passed.

Turn right (Don't cross the road), then you will see a shop called "f-Fujita Denki".

Turn right on to diagonal side street and

After "f-Fujita Denki", you will see another shop called "GAME ABC".

View walk as down street.

The entrance to the Conference Center is on your left.