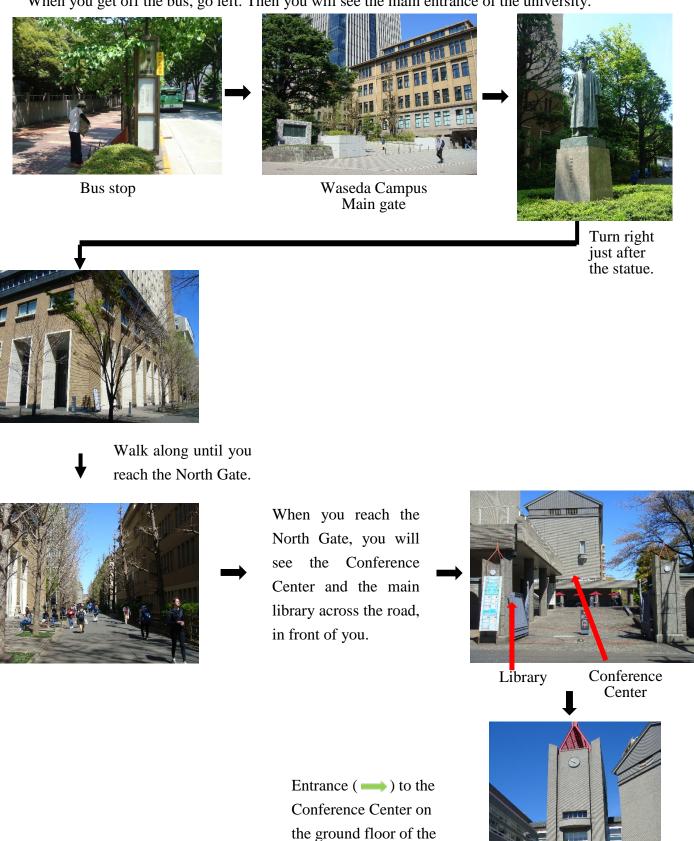

## ② Direction from "Sodai Seimon Mae" bus stop (the last stop)

Get off the bus at "Sodai Seimon-mae", the last stop, which is beside Okuma Graduation Hall. When you get off the bus, go left. Then you will see the main entrance of the university.

building.