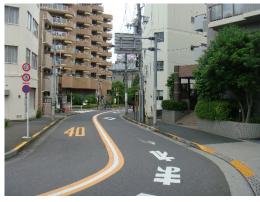

## ① Directions from "Nishi-Waseda" bus stop (the 2nd stop)

When you get off the bus and walk 40 m back the way the bus came to the junction you just passed.

Turn right (Don't cross the road), then you will see a shop called "f-Fujita Denki".

Turn right on to diagonal side street and

After "f-Fujita Denki", you will see another shop called "GAME ABC".

View walk as down street.

The entrance to the Conference Center is on your left.