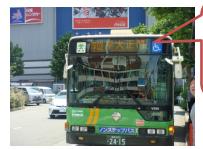

You will see "BIG BOX" on your right.

Go to the bus stop immediately in front of station exit. Take Bus No. 02

学 02 早大正門 Waseda Univ

The bus is every 3-5 minutes.

Pay 180 yen (by cash) or use Suica or Pasmo IC card when you get **on** the bus (175 yen).

(The journey takes less than 10 minutes.)

Get off at either ① Nishi-Waseda bus stop (the 2nd stop) or

② Sodai Seimon-mae bus stop (the last stop) = Beside Okuma Graduation Hall, and in front of the University main gate