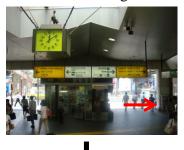

## JR Takadanobaba Station

Waseda Exit

Seibu Shinjuku-Line Takadanobaba Station Waseda Exit Metro Tozai-line

Exit 2
(but better to take Metro to Waseda Station)

Exit ticket barrier, turn right and exit station onto side street (not main "Waseda Dori" street).

You will see "BIG BOX" on your right.

Go to the bus stop immediately in front of station exit. Take Bus No. 02

学 02 早大正門 Waseda Univ

The bus is every 3-5 minutes.

Pay 180 yen (by cash) or use Suica or Pasmo IC card when you get **on** the bus (175 yen).