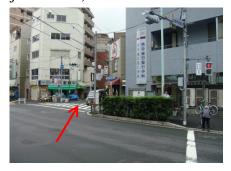

(Japanese) <a href="https://www.waseda.jp/top/access/waseda-campus">https://www.waseda.jp/top/access/waseda-campus</a>

At Waseda Station (the last stop), walk to the end of the platform and turn right to cross the road ("Shin-Mejiro" Street).

Walk along the street shown by the arrow  $(\rightarrow)$ , with a vegetable and noodle shops on opposite corners.

Walk along the road for 1-2 minutes, then you will see the entrance to the conference center on your right.