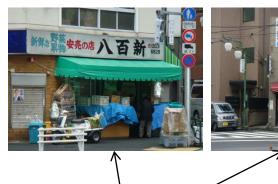

Walk along the street shown by the arrow  $(\rightarrow)$ , with a vegetable and noodle shops on opposite corners.

Walk along the road for 1-2 minutes, then you will see the entrance to the conference center on your right.