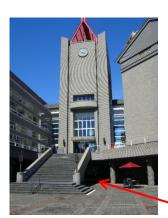

Walk along the street shown by the arrow  $(\rightarrow)$ , with a vegetable and noodle shops on opposite corners.

Walk along the road for 1-2 minutes, then you will see the entrance to the conference center on your right.