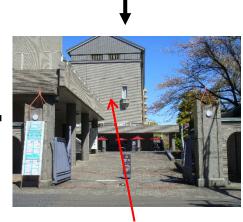

The entrance of the Conference Center is on the ground floor of the building.

Entrance (under staircase)

Conference Center