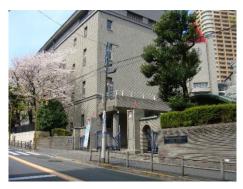

Walk along the street shown by the arrow  $(\rightarrow)$ , with a vegetable and noodle shops on opposite corners.

Walk along the road for 1-2 minutes, then you will see the entrance to the conference center on your right.

The entrance of the Conference Center is on the ground floor of the building.

Entrance (under staircase)

Conference Center